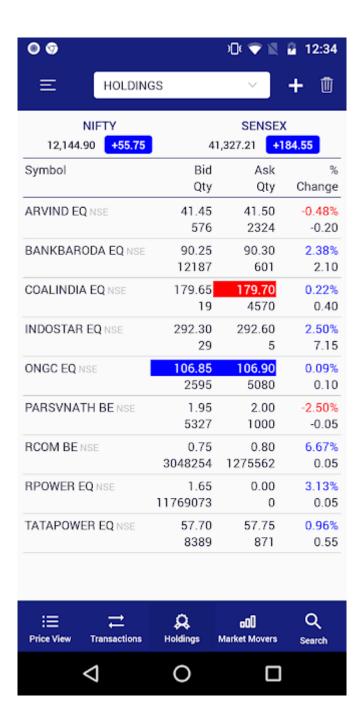

14 days to change the password.
- > If there is no activity for 30 minutes, App will automatically log off.

Page **1** of **7** Version : 1.0

### **Menu Page**



- Menu is having following options:
  - o Price View Market watch
  - Transactions Order / Trade / Net Position
  - Holdings Client's stocks
  - Market Movers Top Stocks movement
  - o Limits & Exposures Client's Limit and exposure utilization
  - Messages Messages from Exchange or ACML
  - o Information Client's details
  - Settings Market Settings
  - Logout : Logout from App

#### **Search Page**





- ➤ To add Scrip on Price View, Search menu is use. Type require Scrip name, it will display the list, choose by click on + button and choose Market Watch
- ➤ Multiple Price View also can be created

#### **Price View Page**



Select Scrip which is require to BUY / SELL

# ACML CAPITAL MARKETS LIMITED Order Page



Select BUY / SELL, enter Quantity, Price and CNC (To sell existing holding) / Normal (To Buy / Sell scrip) / INTRADAY

> Page 5 of 7 Version: 1.0

# ACML CAPITAL MARKETS LIMITED Transaction Page





- ➤ Pending orders are available on Order Book
- > Executed trades are available on Trade Book
- > Position is available on Net Position

**Limits & Exposures Page** 

Page **6** of **7** Version : 1.0



> Available Margin / Limit, utilized margin, MTM, Exposure is available.

Page 7 of 7 Version: 1.0