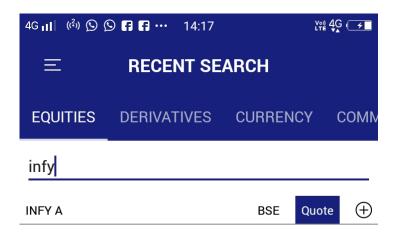

#### **Search Page**

- ➤ To add Scrip on Price View, Search menu is use. Type require Scrip name, it will display the list, choose by click on + button and choose Market Watch
- ➤ Multiple Price View also can be created