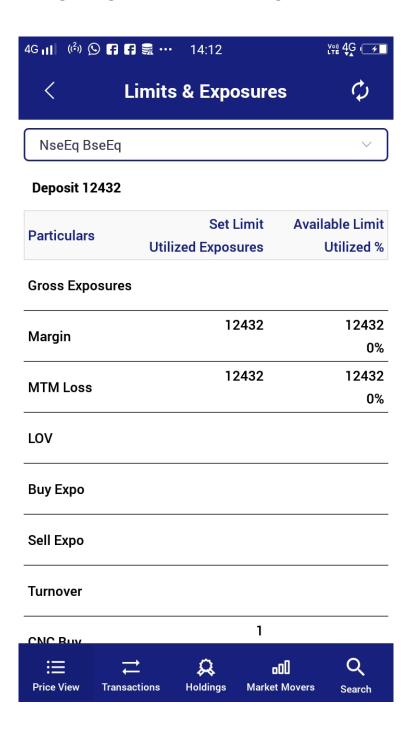

# ACML CAPITAL MARKETS LIMITED Transaction Page

- ➤ Pending orders are available on Order Book
- > Executed trades are available on Trade Book
- > Position is available on Net Position

**Limits & Exposures Page** 

Page **6** of **7** Version : 1.0

> Available Margin / Limit, utilized margin, MTM, Exposure is available.

Page 7 of 7 Version: 1.0