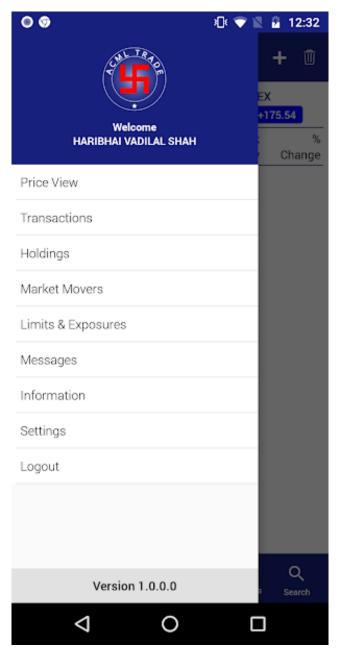

### **Menu Page**

- Menu is having following options:
  - o Price View Market watch
  - Transactions Order / Trade / Net Position
  - Holdings Client's stocks
  - Market Movers Top Stocks movement
  - o Limits & Exposures Client's Limit and exposure utilization
  - Messages Messages from Exchange or ACML
  - o Information Client's details
  - Settings Market Settings
  - Logout : Logout from App