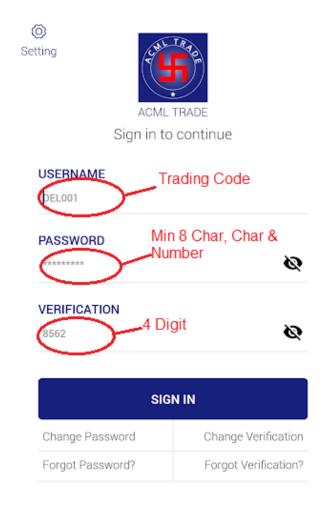

## **Login Page**

- ➤ After activation from ACML, client will receive initial Password and Verification by Email ID noreply@acml.in
- At the time of Login, App will ask for change Password and Verification, client has to change the same and login with this new Password and Verification.
- > ACML TRADE App will ask every 14 days to change the password.
- > If there is no activity for 30 minutes, App will automatically log off.