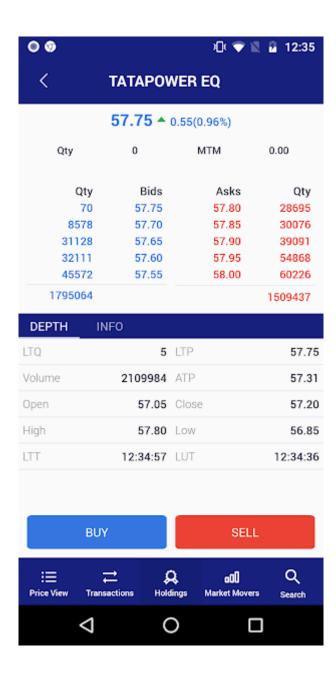

#### **Price View Page**

Select Scrip which is require to BUY / SELL

# ACML CAPITAL MARKETS LIMITED Order Page

Select BUY / SELL, enter Quantity, Price and CNC (To sell existing holding) / Normal (To Buy / Sell scrip) / INTRADAY

> Page 5 of 7 Version: 1.0