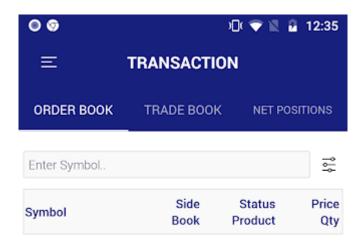

# ACML CAPITAL MARKETS LIMITED Transaction Page

- ➤ Pending orders are available on Order Book
- > Executed trades are available on Trade Book
- > Position is available on Net Position

**Limits & Exposures Page** 